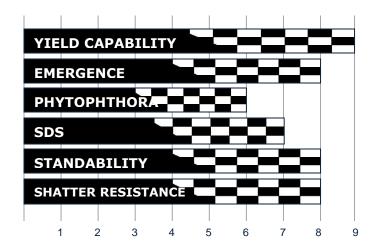

| Emergence Rating   | 8 |
|--------------------|---|
| Standability       | 8 |
| No-Till Adaption   | 8 |
| Iron Chlorosis     | 5 |
| Shatter resistance | 8 |

| Drill Adapted | 8       |
|---------------|---------|
| Drilled       | 175,000 |
| 15" Rows      | 165,000 |
| 20" Rows      | 150,000 |
| 30" Rows      | 140,000 |

| Phytophthora Resistance | 1C       |
|-------------------------|----------|
| Phytophthora Tolerance  | 5        |
| SCN Resistance          | R3, MR14 |
| SDS Tolerance           | 7        |
| White Mold              | NA       |
| Charcoal Rot            | NA       |
| Frog Eye Leaf Spot      | 6        |
| Stem Canker             | R        |
| Root Knot Nematode      | MS       |
| Salt                    | EXC      |