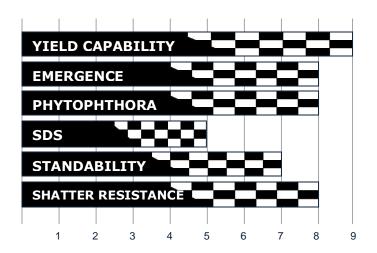

## **KEY STRENGTHS**

High yield potential east to west Attractive large plant Strong emergence Very good Phytophthora and BSR protection

## MANAGEMENT TIPS

Easy variety to work with across changing soils Big plant that fills in the rows Strong disease package that handles drought stress Avoid known White Mold areas

Rating Scale: 1-2 / Poor 3-4 / Fair 5-6 / Good 7-8 / Very Good 9 / Excellent

Plant Description

| 38"  |
|------|
| MB   |
| G    |
| Р    |
| IB   |
| 2900 |
|      |

Production Ratings

| Emergence Rating   | 8 |
|--------------------|---|
| Standability       | 7 |
| No-Till Adaption   | 8 |
| Iron Chlorosis     | 4 |
| Shatter resistance | 8 |

| Drill Adapted | 7       |
|---------------|---------|
| Drilled       | 190,000 |
| 15" Rows      | 175,000 |
| 20" Rows      | 160,000 |
| 30" Rows      | 145,000 |

Disease & Insect Ratings

| Phytophthora Resistance | 1C&3A    |
|-------------------------|----------|
| Phytophthora Tolerance  | 6        |
| SCN Resistance          | R3, MR14 |
| SDS Tolerance           | 5        |
| White Mold              | 4        |
| Brown Stem Rot          | R        |
| Frog Eye Leaf Spot      | 4        |
| Stem Canker             | R        |
| Root Knot Nematode      | NA       |
| Salt                    | Inc      |
|                         |          |